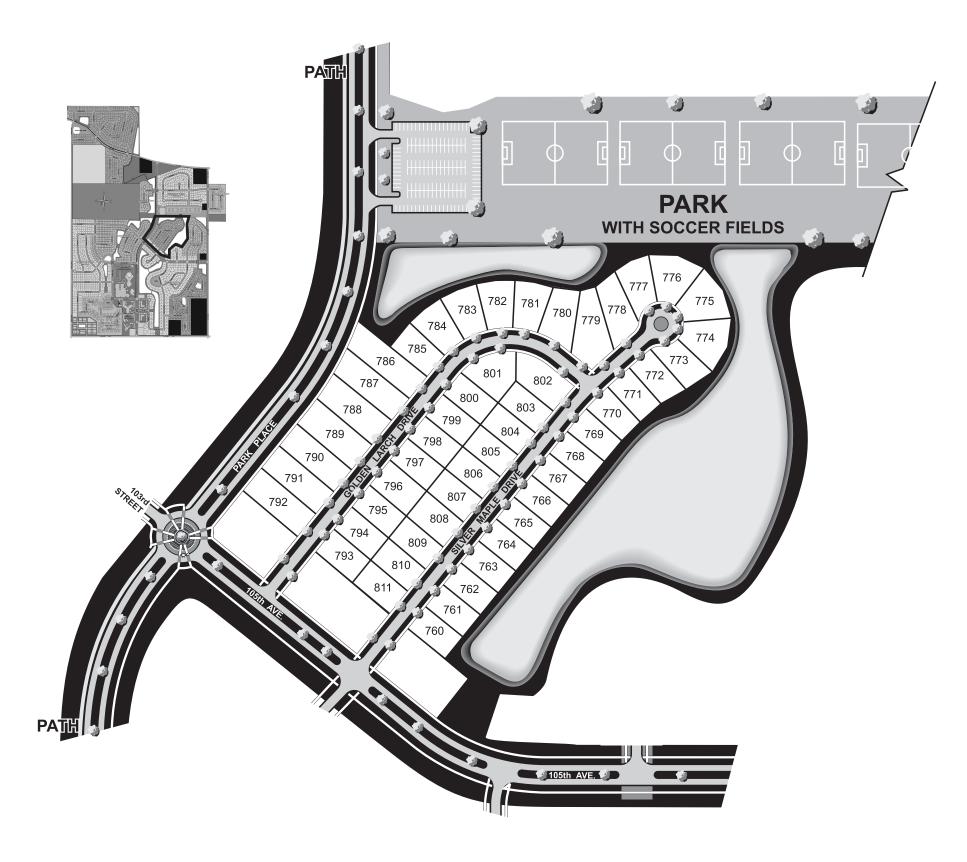

Wysteria Gate, a custom home series offering oversized lots and premium lots with water views and accessibility. Protective covenants mandate minimal square footage for ranch homes to be 2,000, and 2,400 for two-story styles.